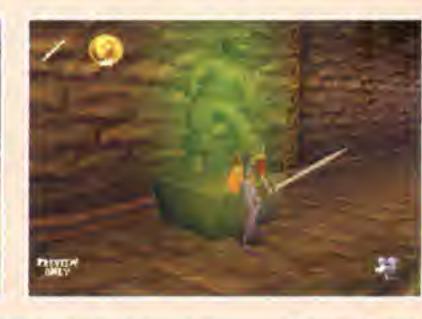

nyone who's caught a glimpse of MediEvil while it's been in development will immediately say the same thing - it's Ghouls 'n' Ghosts 3D. A pretty accurate statement, except that this game isn't made by Capcom. The comparisons

are raised because of the level design, the weapon attacks and the enemies - all of which are remarkably similar. Of course the twist is that this game is 3D, and comes 10 years later than Capcom's classic, but there's also a few more additions to the gameplay, as

### CALL THE LAWYERS

It looks to us like the designers of MediEvil were heavily influenced by Tim Burton's movie Nightmare Before Christmas. Sir Dan and Jack Skellington look like they had the same parents, and even the music is eerily similar to the movie's tunes. If you want further convincing, check out the graveyard level, and the short intro that accompanies this preview version of the game.

# CAN YOU SMELL WHAT ZAROK IS COOKING?

If you've been playing games for longer than a few years you'll be familiar with ropey plots to get a game in motion. MediEvil features that old staple of an evil sorcerer called Zarok who wants to take over the world, and he's brought back the dead to serve his plan. Guess who you play? The hero! In this game his name's Sir Dan Fortesque, an age old hero. He's been brought back from the grave too. The task ahead is 30 levels long, featuring many enemies to defeat, puzzles to solve and some rather nice music.

Remember, nothing remains hidden under the gaze of an angel

It's Jack Skellington. Oh no, it's Sir Dan. You can tell by the missing bottom jaw and one un-decomposed eyeball.

PREVIEW ONLY